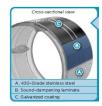

## •SilentSteel ™ Dryer Drum

Uses three-layers of material to dramatically minimize noise level. The middle layer is made of a sounddampening material that covers the entire drum.