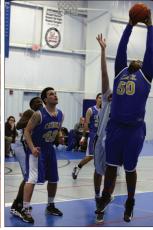

Jaton Gunn during the first half of Friday's game. Benton Harbor's

Jaton Gunn during the first half of Friday's game. Benton Harbor's

Jaton Gunn during Tuesday's game against Countryside. Catholic forward DeKurtis Murphy grabs a offentown, 56-48.