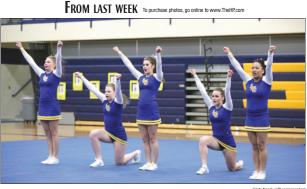

Benton Harbor's Kysre Gondrezick battles for a rebound against Lakeshore's Taylor Wagner (11) and Lindsay Ebeling (21) during the first half of Friday's game. Benton Harbor won, 56-53.

Lake Michigan Catholic's competitive cheer team performs during Monday's Cheer by the Pier III at St. Joseph High School. The Lakers finished third in Division 4.