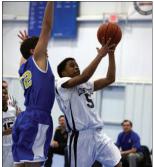

Jaton Gunn during the first half of Friday's game. Benton Harbor's

Jaton Gunn during the first half of Friday's game. Benton Harbor's

Jaton Gunn during Tuesday's game against Countryside. Catholic forward DeKurtis Murphy grabs a offentown, 56-48.