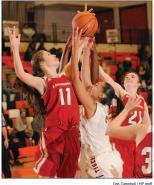

Benton Harbor's Kysre Gondrezick battles for a rebound against Lakeshore's Taylor Wagner (11) and Lindsay Ebeling (21) during the first half of Friday's game. Benton Harbor won, 56-53.

Lake Michigan Catholic's competitive cheer team performs during Monday's Cheer by the Pier III at St. Joseph High School. The Lakers finished third in Division 4.