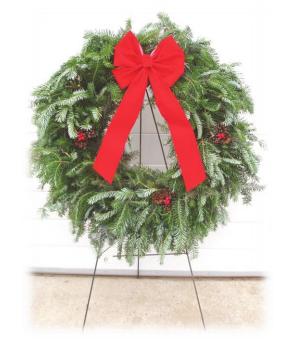

swags are individually packaged in beautiful wreath gift boxes. Decorated wreath includes pine cones, red holly berries & a red velvet bow! Door swag is decorated with a red velvet bow.

- 22" Decorated Wreath ~ \$28
- 22" Undecorated Wreath ~ \$21
- Vertical Door Swag \$15
- Wreath Hanger ~ \$4
- Wreaths can be ordered as a gift & shipped anywhere within the continental U.S. Shipping charges will apply.